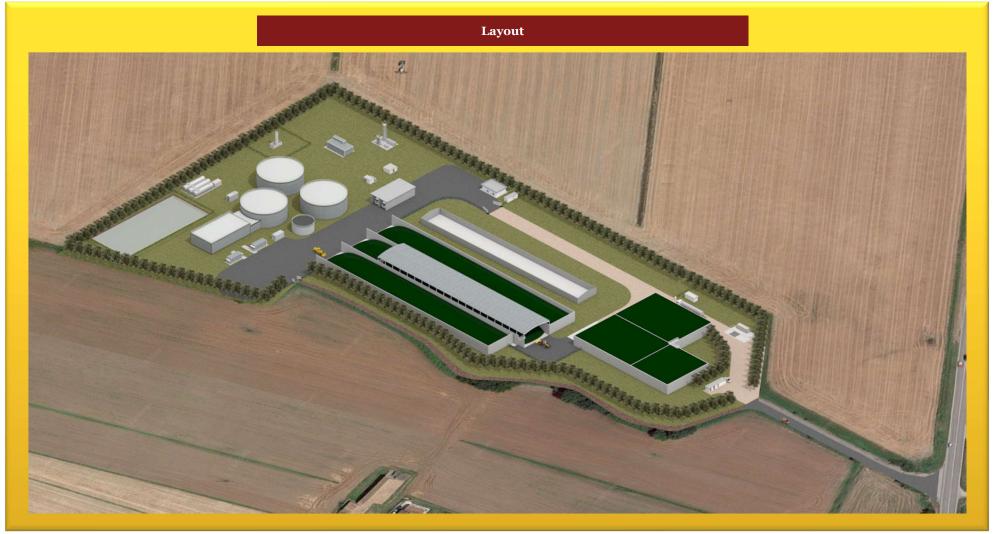

## Authorisation «Municipality of Papozze (Rovigo)»

Main KPIs and information (1/3)

| Type of system<br>(by-products /<br>MSW)            | Biomethan production from by-products                                                       | Surface Rights /<br>Land Properties     | • Purchase of the Land for€480k                                                                                                                       |
|-----------------------------------------------------|---------------------------------------------------------------------------------------------|-----------------------------------------|-------------------------------------------------------------------------------------------------------------------------------------------------------|
| Location site                                       | <ul> <li>Municipality of Papozze (Rovigo)</li> <li>44°59'45.24"N - 12° 2'12.35"E</li> </ul> | Type of connection / distribution       | <ul> <li>Connection system to the SNAM         Network– 8.100m with tank trucks</li> <li>Alternative to the network connection         LNG</li> </ul> |
| Site Area<br>(m²)                                   | 45.136                                                                                      | Required<br>Technologies                | <ul> <li>Schmack digestive and upgrading technology</li> <li>Digested: Spreading</li> </ul>                                                           |
| Type of Land                                        | Industrial                                                                                  | Providers<br>expected/<br>Pre-Contracts | Geo Studio Engineering has already signed<br>no-binding agreements with the main biomas<br>suppliers                                                  |
| Company<br>(NewCo)                                  | Biomethan Energy 1 SARL                                                                     | Compost                                 | Not present – spreading contracts                                                                                                                     |
| Power<br>(Nm³/h)                                    | 500                                                                                         | withdrawal<br>contracts                 |                                                                                                                                                       |
| tate of progress of<br>the authorisation<br>process | Authorisation Obtained                                                                      | Balance of the<br>biomass               | Composition of biomass by type:     zootechnical waste, sorghum, triticale,     vegetable processing waste, flour                                     |