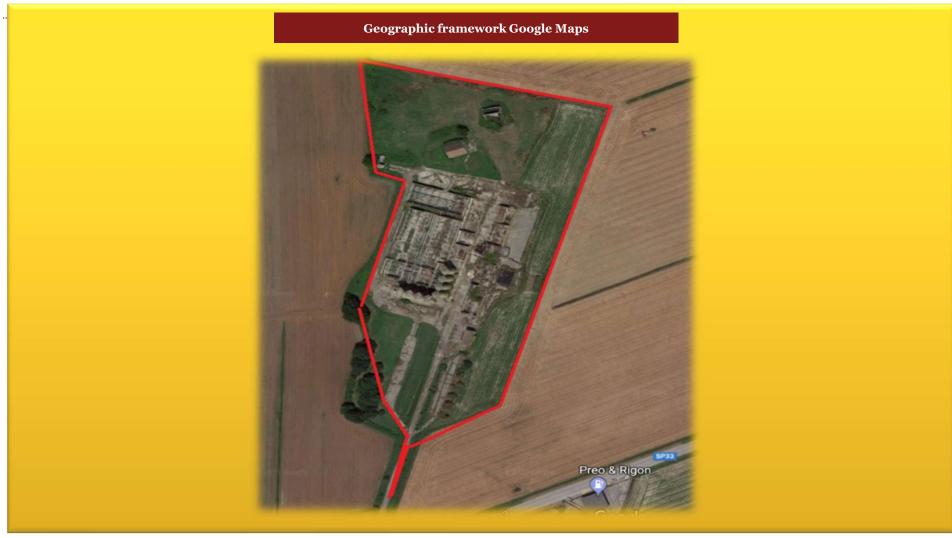

## Authorisation «Municipality of Papozze (Rovigo)»

Main KPIs and information (1/3)

| Type of system<br>(by-products /<br>MSW)            | Biomethan production from by-products                                                       | Surface Rights /<br>Land Properties     | • Purchase of the Land for€480k                                                                                                                       |
|-----------------------------------------------------|---------------------------------------------------------------------------------------------|-----------------------------------------|-------------------------------------------------------------------------------------------------------------------------------------------------------|
| Location site                                       | <ul> <li>Municipality of Papozze (Rovigo)</li> <li>44°59'45.24"N - 12° 2'12.35"E</li> </ul> | Type of connection / distribution       | <ul> <li>Connection system to the SNAM         Network– 8.100m with tank trucks</li> <li>Alternative to the network connection         LNG</li> </ul> |
| Site Area<br>(m²)                                   | 45.136                                                                                      | Required<br>Technologies                | <ul> <li>Schmack digestive and upgrading technology</li> <li>Digested: Spreading</li> </ul>                                                           |
| Type of Land                                        | Industrial                                                                                  | Providers<br>expected/<br>Pre-Contracts | Geo Studio Engineering has already signed<br>no-binding agreements with the main biomas<br>suppliers                                                  |
| Company<br>(NewCo)                                  | Biomethan Energy 1 SARL                                                                     | Compost                                 | Not present – spreading contracts                                                                                                                     |
| Power<br>(Nm³/h)                                    | 500                                                                                         | withdrawal<br>contracts                 |                                                                                                                                                       |
| tate of progress of<br>the authorisation<br>process | Authorisation Obtained                                                                      | Balance of the<br>biomass               | Composition of biomass by type:     zootechnical waste, sorghum, triticale,     vegetable processing waste, flour                                     |